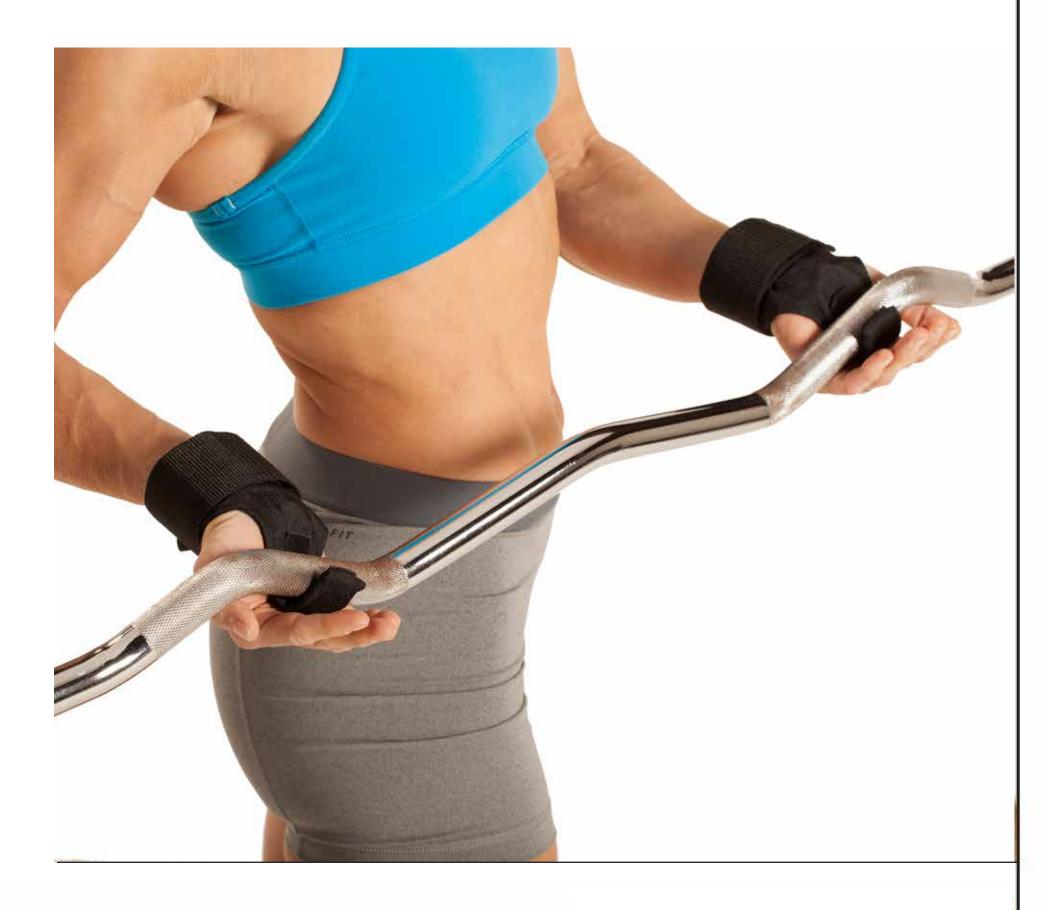

## **Heavy Duty Nylon Lifting Hooks with Wrist Support -** GF-HOOK

The perfect accessory to help fight hand fatigue and help you get the most out of those last reps. The steel hooks enclosed in rugged nylon simply hook over the bar enhancing your grip, they are much simpler to use than traditional lifting straps. The neoprene wrist support provides firm yet comfortable support for heavy lifts. The GoFit Power Hooks are perfect for shrugs, deadlifts, lat pull downs, low pulls and pull ups.

• Provides firm yet comfortable support.

Pegged retail with heavy hanger card: 6" x 2" x 8.75" (15.2cm x 5cm x 22.2cm)

**GPI SPORTS & FITNESS** www.gpisports.com.au