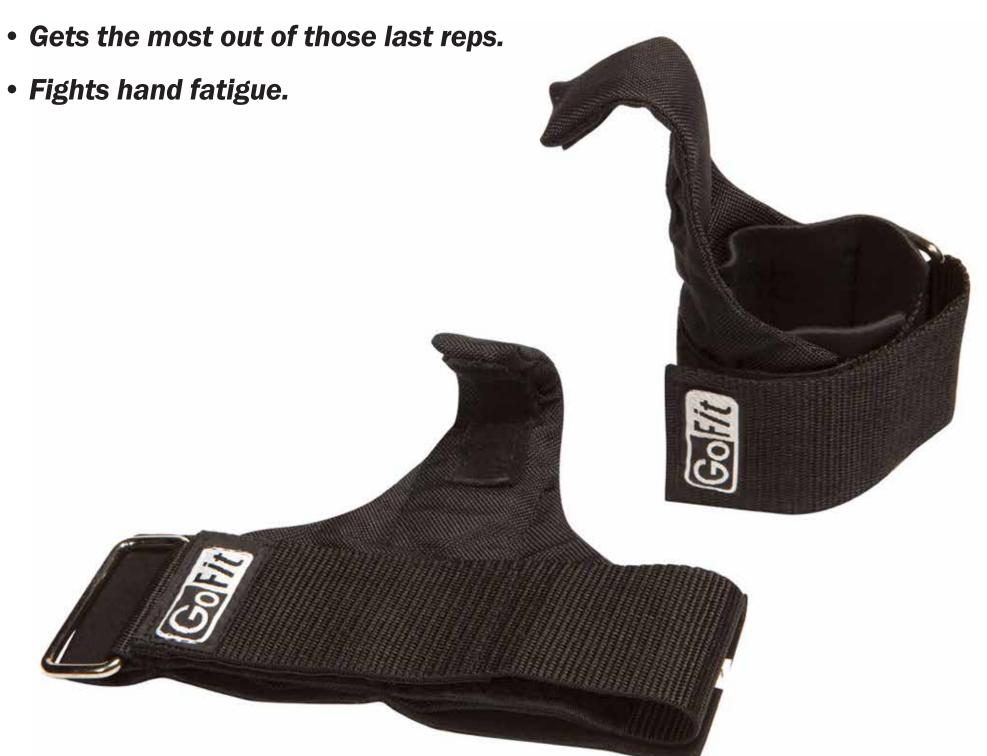

## **Heavy Duty Nylon Lifting Hooks with Wrist Support -** GF-HOOK

The perfect accessory to help fight hand fatigue and help you get the most out of those last reps. The steel hooks enclosed in rugged nylon simply hook over the bar enhancing your grip, they are much simpler to use than traditional lifting straps. The neoprene wrist support provides firm yet comfortable support for heavy lifts. The GoFit Power Hooks are perfect for shrugs, deadlifts, lat pull downs, low pulls and pull ups.

• Provides firm yet comfortable support.

Pegged retail with heavy hanger card: 6" x 2" x 8.75" (15.2cm x 5cm x 22.2cm)

**GPI SPORTS & FITNESS** www.gpisports.com.au